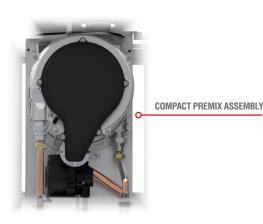

## - Primary exchanger in stainless steel

- Domestic hot water production through 100 liters storage tank in stainless steel, preset for recirculation connection
- Total premix burner in stainless steel, boasting wide modulation range
- Modulating pump, PWM controlled, with electronic control of starting and pull-up torque
- Digital Control board with multifunction display interface
- Can be connected to the modulating remote control
- Water and gas connection easily accessible: this favours replacement of old generators
- Flow temperature compensation through optional outdoor probe reading
- Exchanger protection function, via ∆t control
- Legionella protection, programmable
- Timed antiseize program for pump and 3-ways valve
- Antifrost protection down to -5°C
- Imposition with CRM remote control and the outdoor probe (range from G to A+++)