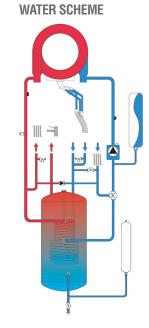

## - Primary exchanger in stainless steel

- Domestic hot water production through 100 liters storage tank in stainless steel, preset for recirculation connection
- Total premix burner in stainless steel, boasting wide modulation range
- Modulating pump, PWM controlled, with electronic control of starting and pull-up torque
- Digital Control board with multifunction display interface
- Can be connected to the modulating remote control
- Water and gas connection easily accessible: this favours replacement of old generators
- Flow temperature compensation through optional outdoor probe reading
- Exchanger protection function, via ∆t control
- Legionella protection, programmable
- Timed antiseize program for pump and 3-ways valve
- Antifrost protection down to -5°C
- Imposition with CRM remote control and the outdoor probe (range from G to A+++)