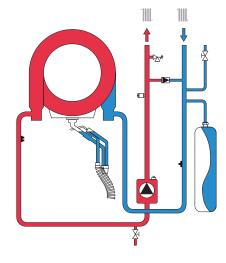

## **WATER SCHEME**

| MODEL                      |                                                |                                          |                                    | B 35                                    |
|----------------------------|------------------------------------------------|------------------------------------------|------------------------------------|-----------------------------------------|
| Classe ERP                 |                                                | (G - A <sup>++</sup> Class)              |                                    | A                                       |
| Seasonal efficiency        |                                                |                                          |                                    | 94                                      |
| Heat input                 |                                                | Min<br>Max Heating                       | kW<br>kW                           | 6,7<br>32,0                             |
| Heat output                | 80°C - 60°C<br>50°C - 30°C                     | Min<br>Max Heating<br>Min<br>Max Heating | kW<br>kW<br>kW                     | 6,6<br>31,4<br>7,2<br>34,0              |
| Efficiency                 | 80°C - 60°C<br>50°C - 30°C<br>30% partial load | Maximum                                  | Pmax % Pmin % Pmax % Pmin % Pmax % | 98,0<br>97,8<br>106,1<br>107,5<br>108,8 |
| Heating operating pressure |                                                | Max                                      | bar                                | 3                                       |
| Empty weight               |                                                |                                          | kg                                 | 50                                      |
| Dimensions                 |                                                | WxHxD                                    | mm                                 | 400x850x595                             |
| CODE (see page 3)          |                                                |                                          |                                    | OTAO3AWD                                |