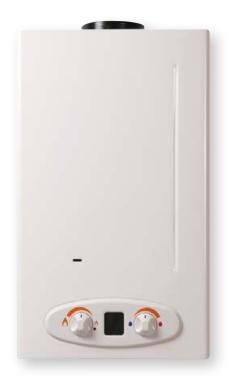

## Jerez D

## Instantaneous gas water heater, open flue, electronic ignition

Hot water outlet: 11 LtGas type: LPG / NG

· Control: mechanic knobs

• Display: LCD

· Natural flue type

• Power and temperature selector

• LCD display to adjust temperature accurate

• Efficient combustion system

· Flue gas discharge control device

• Electronic ignition with flame detection by ionization

• Output regulation from 40% to 100%

• SOFT START device for progressive and silent ignition

· Safety device to protect against insufficient water pressure

Also certified for operation on propane-air max gas (50% air - 50% G31)

· Startup with low water supply pressure

• Anti-freezing drain device / valve