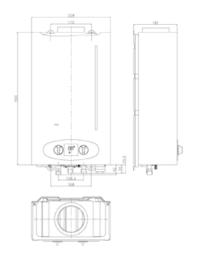

## Connections and dimensions (in mm)

## Technical data

| MODEL                                           |        | 11 D                     |
|-------------------------------------------------|--------|--------------------------|
| Gas type                                        |        | NG / LPG                 |
| Input power rating                              | kW     | 22                       |
| Output power rating (thermal load)              | kW     | 18.9                     |
| Thermal efficiency                              | %      | 74.5                     |
| Power supply                                    | v/Hz   | 3 Phase / 230 Volt       |
| Height x Width x Depth                          | mm     | 550 x 328 x 181          |
| Net weight                                      | kg     | 9                        |
| Hot water yield Δt=25°C                         | kg/min | 10.8                     |
| Water applicable pressure                       | bar    | 0.1-10                   |
| IP rating                                       |        | IPX 5                    |
| Installation                                    |        | Indoor wall mounted      |
| Range of hot water regulation (±3°C)            | °C     | Δt=50°C                  |
| Minimum start-up flow                           | I/min  | 2.5                      |
| Gas rated pressure                              | pa     | 2800                     |
| Cold water inlet / Hot water outlet / Gas inlet | Ø      | G 1/2" / G 1/2" / G 1/2" |