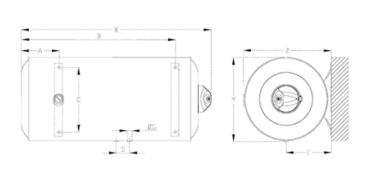

| MODEL        |         |         | 200 VE  | 200 HO  |
|--------------|---------|---------|---------|---------|
| Dimensions   | X       | mm      | 565     | 565     |
|              | Υ       | mm      | 1253    | 1253    |
|              | Z       | mm      | 592     | 592     |
|              | Α       | mm      | 195     | 195     |
|              | В       | mm      | 1035    | 1035    |
|              | С       | mm      | 440     | 440     |
|              | D       | mm      | 230     | 230     |
|              | E       | mm      | 175     | 175     |
|              | G       | inches  | 3/4"    | 3/4"    |
| Capacity     |         | litres  | 200     | 200     |
| Power        |         | W       | 2400    | 2400    |
| Heating time | ΔT 35°C | minutes | 3 h 36' | 3 h 36' |
|              | ΔT 45°C | minutes | 4 h 38' | 4 h 38' |
| Weight       |         | Kg      | 51      | 51      |