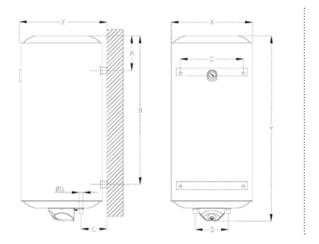

| MODEL        |         |         | 200 VE  | 200 HO  |
|--------------|---------|---------|---------|---------|
| Dimensions   | X       | mm      | 565     | 565     |
|              | Υ       | mm      | 1253    | 1253    |
|              | Z       | mm      | 592     | 592     |
|              | Α       | mm      | 195     | 195     |
|              | В       | mm      | 1035    | 1035    |
|              | С       | mm      | 440     | 440     |
|              | D       | mm      | 230     | 230     |
|              | E       | mm      | 175     | 175     |
|              | G       | inches  | 3/4"    | 3/4"    |
| Capacity     |         | litres  | 200     | 200     |
| Power        |         | W       | 2400    | 2400    |
| Heating time | ΔT 35°C | minutes | 3 h 36' | 3 h 36' |
|              | ΔT 45°C | minutes | 4 h 38' | 4 h 38' |
| Weight       |         | Kg      | 51      | 51      |