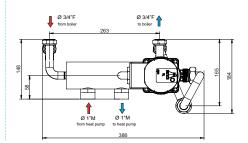

## **OPERATIONAL HYDRAULIC DIAGRAM**

## LEGEND

- Boiler 2
- Heat pump Hydraulic kit
- ЗА Hydraulic manifold
- System circulator 3B<sup>2</sup>
- 3C Shut-off tap
- Magnetic sludge remover filter
- Magnetic sludge remover filter shut-off tap
- System delivery
- System return
- RT1 System delivery water temperature probe
- Electrical connections to be made by the