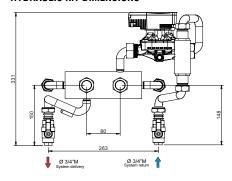

## **HYDRAULIC KIT DIMENSIONS**

| HYBRID HYDRO-KIT |                               | WITHOUT CIRCULATOR          | WITH CIRCULATOR             |
|------------------|-------------------------------|-----------------------------|-----------------------------|
| Height           | mm                            | 202                         | 202                         |
| Width            | mm                            | 386                         | 386                         |
| Depth            | mm                            | 331                         | 331                         |
| Connections      | Heat Pump<br>Boiler<br>System | Ø 1"M<br>Ø 3/4"F<br>Ø 3/4"M | Ø 1"M<br>Ø 3/4"F<br>Ø 3/4"M |